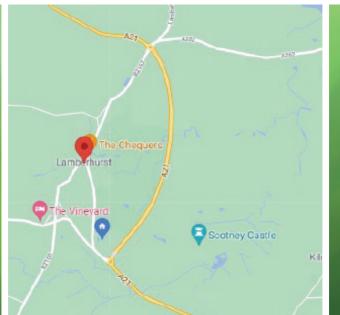

### SOMEWHERE THAT IS EASILY ACCESSIBLE

- By road M25, A21
- In easy reach of airports Gatwick, Heathrow, Stansted
- By train Tonbridge, Sevenoaks, Tunbridge Wells
- Eurostar Ebbsfleet, Ashford

## CONCIERGE SERVICES

We can arrange an itinerary to suit you purpose. Local activities range from Bedgebury and Bewl Water to historic houses and gardens. Enjoy golf in Lamberhurst or further afield and fishing, riding and other pursuits.